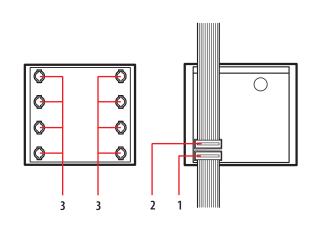

## Legend

- 1-Connector socket for output connection with other modules and for the last pushbutton module, housing for the electronic card supplied as standard with the speaker module.
- 2 Input socket for connection with other modules.
- 3 Call pushbuttons